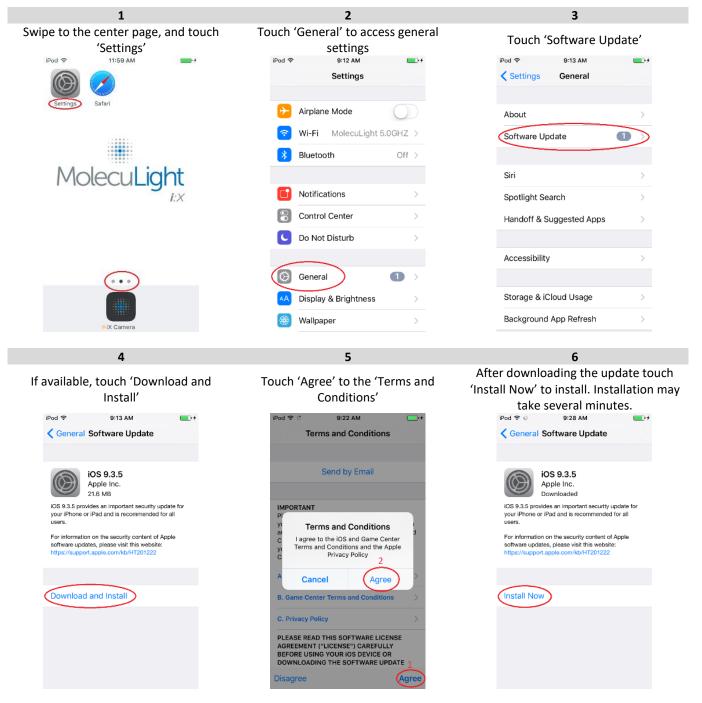

#### 3. UPDATING THE iOS

To update to the iX Imaging App through Apple<sup>™</sup> "iTunes & App Store", the iOS operating system may require an update. If applicable, update the iOS operating system by following the instructions provided in the following **Figure 3**. Updating the iOS operating system may take several minutes.

Figure 3: Updating the iOS

+1.647.362.4684 North American Toll Free: +1.877.818.4360

ree: 📎

info@moleculight.com www.moleculight.com