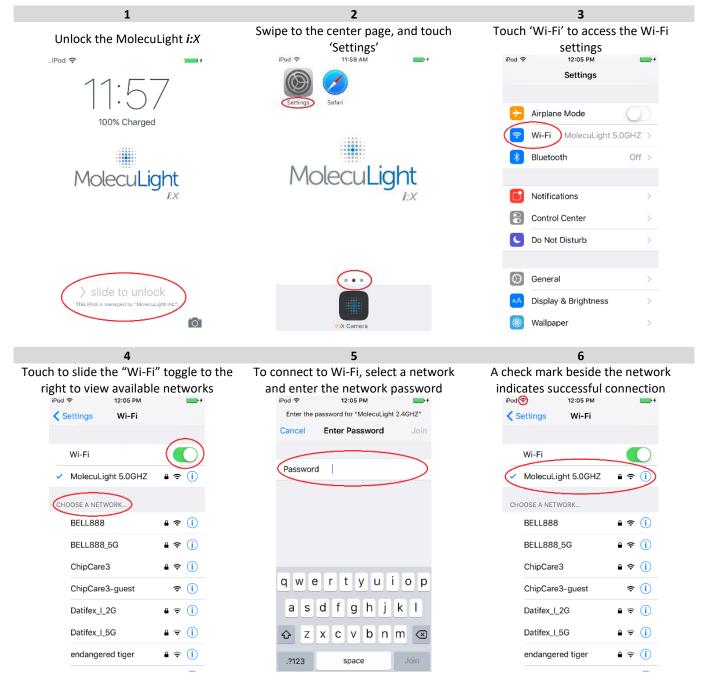

### 1. SETTING UP WI-FI

To update to the iX Imaging App through Apple<sup>™</sup> "iTunes & App Store", a Wi-Fi connection is required. Connect to an available Wi-Fi network by following the instructions provided in the following **Figure 1**.

Figure 1: Setting up Wi-Fi

0

+1.647.362.4684 North American Toll Free: +1.877.818.4360

t.

info@moleculight.com
www.moleculight.com