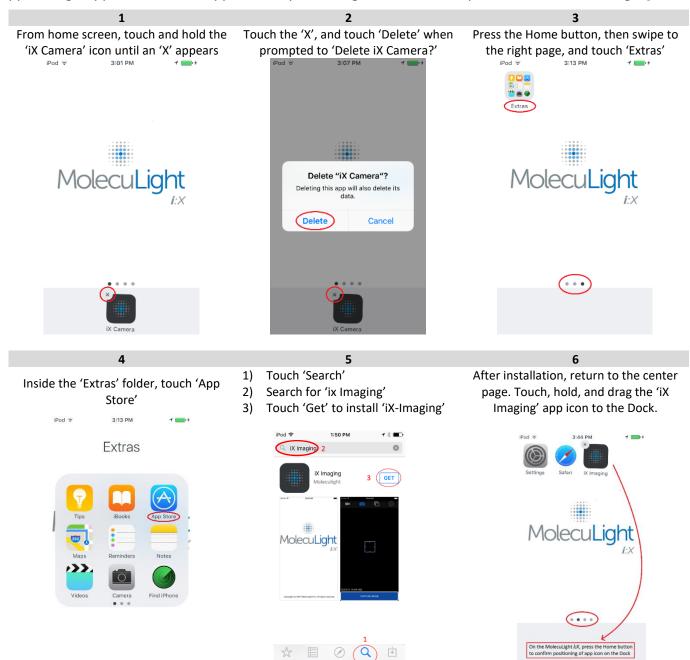

## 4. UPDATING TO THE IX IMAGING APP

To update to the iX Imaging App through Apple<sup>™</sup> "iTunes & App Store", the iX Camera App currently on your MolecuLight *i:X* must be deleted. Delete the current iX Camera App, and then install the iX Imaging App through Apple<sup>™</sup> "iTunes & App Store" by following the instructions provided In the following **Figure 4**.

Figure 4: Updating the iX Imaging App

+1.647.362.4684 North American Toll Free: +1.877.818.4360

info@moleculight.com www.moleculight.com